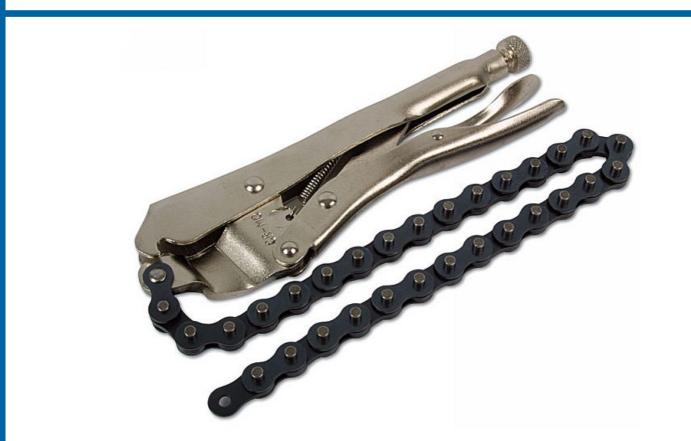

## Locking Chain Clamp - to 140mm dia

Locking chain wrench clamp holds and locks around any shape up to 140mm diameter, ideal for old style oil filters. Quick adjust ratcheting mechanism for speed of use with a knurled vice nut to lock everything in place. The heavy duty chain offers excellent grip, even on oily surfaces whilst the snap, lock grip handle easily tightens the chain and holds it securely, ideal for removing stubborn filters. A versatile tool suitable for a wide range of other uses including, plumbing, holding components for welding and fabricating as well as removing seized components.

## **Additional Information**

- Adjustable up to 140mm in diameter. Chain length: 475mm
- · Hold and lock, fast action pliers and chain provide excellent grip even on oiled surfaces.
- Can also be used as a grip wrench on stubborn parts & Citroën suspension spheres. •
- Suitable for a wide range of uses, including, plumbing, welding, fabricating & removing seized components.
- · Durable chrome molybdenum construction.